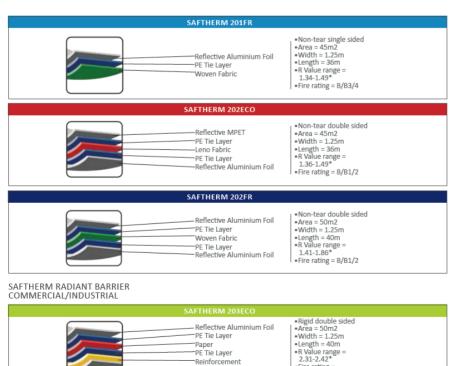

## **Saftherm Radiant Barrier**

## **Product Description & Features:**

Saftherm Radiant Barrier is your first line of defense against radiant heat and is made from high quality aluminium and other materials to reinforce the membranes. This reflective foil adds to indoor comfort against heat, cold, dust, moisture and reduces energy consumption. It also aids in energy consumption.

#### **Sample Specification:**

ALAF Saftherm 202FR double-sided reflective aluminium foil radiant barrier, installed with an air gap over purlins on PVC-coated straining wirespaced at 275mm centers, in accordance with the manufacturer's recommendations.

Thermal Resistance: Effectively reflects up to 97% of Radiant heat

Environmentally friendly: Allows for reduced Energy demand inside building

PE Tie Layer -Paper -PE Tie Layer

-Reflective Aluminium Foil

B/B1/2/H only SP