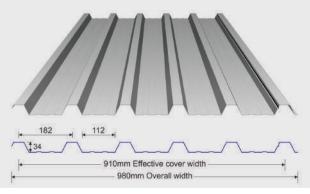

# **PRODUCT FEATURES**

- Offers the strongest profile, useful for roofing and wall cladding in industrial structures
- Available in 28G, 26G, 24G and 22G
- ALAF mark of quality, with each sheet inspected over 6 times before dispatch

# **CUSTOM LENGTH**

Standard lengths of 3m, with up to 12m customized lengths

# **Ridges and Valleys**