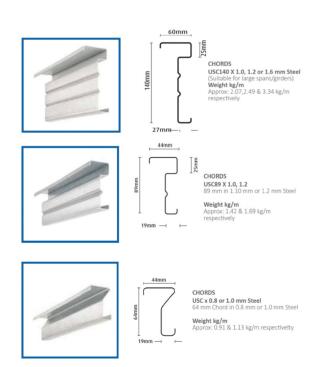

### **About The Light Gauge Steel Truss System**

The light gauge steel truss system is a roof system using patented profiles rolled from steel sheets in either 0.8mm, 1.0mm, or 1.6mm thickness. Light gauge steel truss system complies with grade ISQ300 (1.0mm to 2.0mm) and grade ISQ 550 (0.5mm to 0.8mm material). The design is done similar to prefabricated timber roof trusses, using computer aided software. Regarding corrosion resistance, the system makes use of cold rolled steel, which is metalic coated with Aluminium & Zinc alloy or Galvanized.