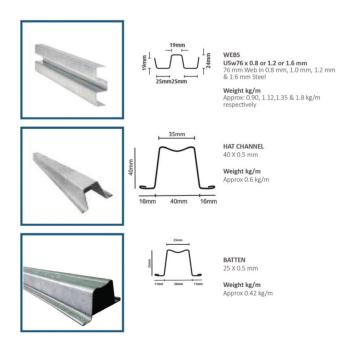

### **About The Light Gauge Steel Truss System**

The light gauge steel truss system is a roof system using patented profiles rolled from steel sheets in either 0.8mm, 1.0mm, or 1.6mm thickness. Light gauge steel truss system complies with grade ISQ300 (1.0mm to 2.0mm) and grade ISQ 550 (0.5mm to 0.8mm material). The design is done similar to prefabricated timber roof trusses, using computer aided software. Regarding corrosion resistance, the system makes use of cold rolled steel, which is metalic coated with Aluminium & Zinc alloy or Galvanized.