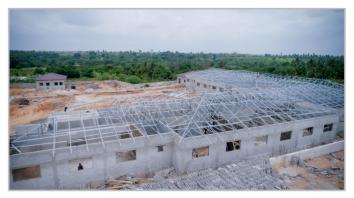

## **ULTRASPAN LIGHT GAUGE STEEL TRUSS SYSTEM**

Light gauge steel truss system provides cost effective roofing solutions for your projects. Our certified fabricator network, who use state of the-art design software, provides high quality roofing truss systems to satisfy the ever-increasing complex roofing market.

### **About The Light Gauge Steel Truss System**

The light gauge steel truss system is a roof system using patented profiles rolled from steel sheets in either 0.8mm, 1.0mm, or 1.6mm thickness. Light gauge steel truss system complies with grade ISQ300 (1.0mm to 2.0mm) and grade ISQ 550 (0.5mm to 0.8mm material). The design is done similar to prefabricated timber roof trusses, using computer aided software. Regarding corrosion resistance, the system makes use of cold rolled steel, which is metalic coated with Aluminium & Zinc alloy or Galvanized.